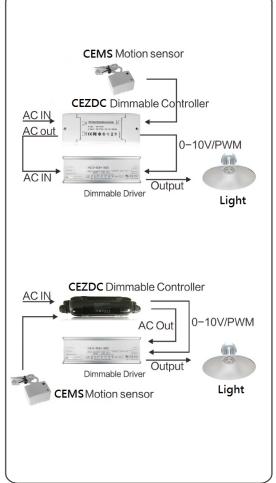

**Model: CEZGW** 



# **Module Function:**

CEZGW is a kind of HA1.2 Ethernet-Zigbee gateway. Application sends commands to gateway for Aera/Scene/Schedule/Settings/Power metering/Alerts/Account management/OTA functions. One gateway supports 100 devices.

# **Product Image:**



# **Input Definition:**



Report gateway information to App

The reset key is only to reset the Admin account password.



# System Block Diagram:





Lights

# **Ethernet-Zigbee Gateway**

Model: CEZGW



### **Software Operation:**

The following describes the operating steps.

- a) Download and install the software.
- b) Power on gateway and open the APP, Press the center key of gateway.
- c) Login APP with account 'Admin' and default password '00000000'.
- d) Add device or group in Settings menu.
- e) Add Area or Scene or Schedule by account.
- f) Control device in Area or set binding in Binding settings menu.

Detail information please see Ethernet-ZigBee Gateway User Guide.pdf.

|   | Function                                 | Gateway Power Status |
|---|------------------------------------------|----------------------|
| 1 | Area/Scene/Schedule control              | Need power on        |
| 2 | Sensor binding/Sensor parameters