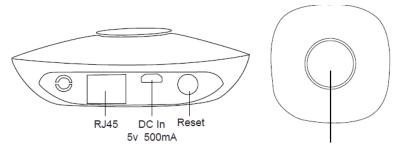

# **Input Definition:**

Report gateway information to App

The reset key is only to reset the Admin account password.