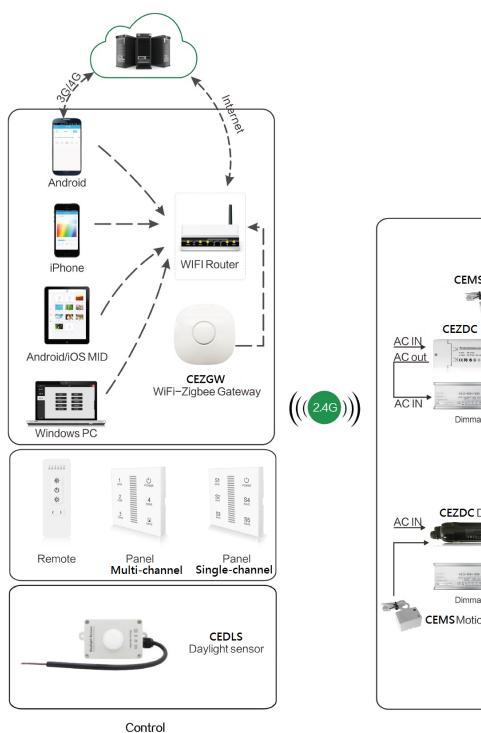

**Model: CEZGW** 



# **Module Function:**

CEZGW is a kind of HA1.2 Ethernet-Zigbee gateway. Application sends commands to gateway for Aera/Scene/Schedule/Settings/Power metering/Alerts/Account management/OTA functions. One gateway supports 100 devices.

# **Product Image:**



# **Input Definition:**



Report gateway information to App

The reset key is only to reset the Admin account password.



# System Block Diagram:





Lights

# **Ethernet-Zigbee Gateway**

Model: CEZGW



### **Software Operation:**

The following describes the operating steps.

- a) Download and install the software.
- b) Power on gateway and open the APP, Press the center key of gateway.
- c) Login APP with account 'Admin' and default password '00000000'.
- d) Add device or group in Settings menu.
- e) Add Area or Scene or Schedule by account.
- f) Control device in Area or set binding in Binding settings menu.

Detail information please see Ethernet-ZigBee Gateway User Guide.pdf.

|   | Function                                 | Gateway Power Status |
|---|------------------------------------------|----------------------|
| 1 | Area/Scene/Schedule control              | Need power on        |
| 2 | Sensor binding/Sensor parameter