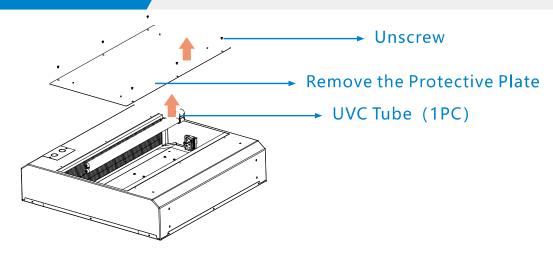

Hanging/Embeded                 |  |  |

### **LED Parameters**

| Power (W) | Lumen (LM) | CCT (K)        | PF   | CRI(Ra) | Light Effect (Lm/W) |
|-----------|------------|----------------|------|---------|---------------------|
| 50        | ≥4500      | 3000/4000/5000 | ≥0.9 | ≥80     | ≥90                 |

# **UVC Parameters**

| I | Power (W) | UV Output (uW/cm2) | Work Temperature (°C) | Length (mm) | Diameter (mm) | Lifespan (H) | Storage Temperature (°C) |
|---|-----------|--------------------|-----------------------|-------------|---------------|--------------|--------------------------|
| ĺ | 53        | 165                | Max:60°C,Min:-10°C    | 530         | 17            | 7000         | Max:80°C Min:-40°C       |

### **LED Display**







### **UVC Tube Replacement**



### Filter Replacement



### **Features**

#### **Enclosed UVC Light Source**

The UVC light source is in a light-enclosed space. Irradiate the accelerated airflow to eliminate the viruses and bacteria. Therefore, This allows for the disinfection of the air in an enclosed space, while ensuring that day to day business activities can continue underneath that area while the device is active.

Notice: The warranty of UVC tube is 1 year



#### **Air Circulation System with Filters**

Special Air circulation system accelerate the airflow to improve the efficiency of disinfection. Designed with HEPA and Active filters can effectively filter and clean the air.



#### **LED** troffer Light

LED Color Temperature Adjustable; LED Brightness Adjustable 20%/40%/60%/80%/100%;





E. coli effectiv