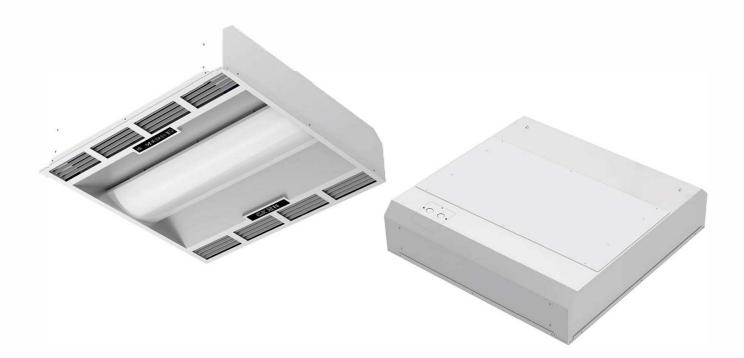

#### **Enclosed UVC Light Source**

The UVC light source is in a light-enclosed space. Irradiate the accelerated airflow to eliminate the viruses and bacteria. Therefore, This allows for the disinfection of the air in an enclosed space, while ensuring that day to day business activities can continue underneath that area while the device is active.

#### **Air Circulation System with Filters**

Special Air circulation system accelerate the airflow to improve the efficiency of disinfection. Designed with HEPA and Active filters can effectively filter and clean the air.

#### **LED** troffer Light

LED Color Temperature Adjustable; LED Brightness Adjustable 20%/40%/60%/80%/100%;

E. coli effective elimination rate is 99.9%

Effectively disinfect Staphylococcus aureus

Effectively disinfect the coronavirus

### **Dimension**