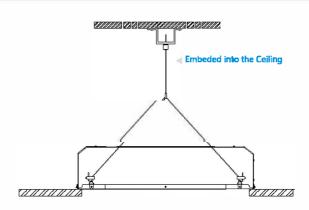

the disinfection of the air in an enclosed space, while ensuring that day to day business activities can continue underneath that area while the device is active.

Notice: The warranty of UVC tube is 1 year



#### **Air Circulation System with Filters**

Special Air circulation system accelerate the airflow to improve the efficiency of disinfection. Designed with HEPA and Active filters can effectively filter and clean the air.



#### **LED** troffer Light

LED Color Temperature Adjustable; LED Brightness Adjustable 20%/40%/60%/80%/100%;





E. coli effective elimination rate is 99.9%



Effectively disinfect Staphylococcus aureus



Effectively disinfect the coronavirus



Schematic diagram of UV disinfection

### **Dimension**



# **Application**





### Two Installation Options





### **Package**

| Package dimensions (mm) | NW/Device (kg) | GW/Device (kg) | GW/Carton (kg) | Carton Size(mm) | Quantity / Carton |
|-------------------------|----------------|----------------|----------------|-----------------|-------------------|
| (x0.0393=inch)          | (lbs=kgx2.2)   | (lbs=kgx2.2)   | (lbs=kgx2.2)   | (x0.0393=inch)  |                   |
| 643x643x178mm           | 10kg ±200g     | 11kg±200g      | 23kg±200g      | 658x658x373mm   | 2PCS              |







- Risk of electric shock. Do not use where directly exposed to water.
- Do not take apart the device without our permission.

# ordering part No

|              | and the state of t |             |           |             |
|--------------|------------------------------------------------------------------