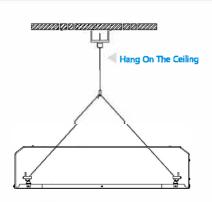

r the disinfection of the air in an enclosed space, while ensuring that day to day business activities can continue underneath that area while the device is active.

Notice: The warranty of UVC tube is 1 year



#### **Air Circulation System with Filters**

Special Air circulation system accelerate the airflow to improve the efficiency of disinfection. Designed with HEPA and Active filters can effectively filter and clean the air.



#### **LED** troffer Light

LED Color Temperature Adjustable; LED Brightness Adjustable 20%/40%/60%/80%/100%;





E. coli effective elimination rate is 99.9%



Effectively disinfect Staphylococcus aureus



Effectively disinfect the coronavirus



Schematic diagram of UV disinfection

### **Dimension**



# **Application**





### Two Installation Options





### **Package**

| Package dimensions (mm) | NW/Device (kg) | GW/Device (kg) | GW/Carton (kg) | Carton Size(mm) | Quantity / Carton |
|-------------------------|----------------|----------------|----------------|-----------------|-------------------|
| (x0.0393=inch)          | (lbs=kgx2.2)   | (lbs=kgx2.2)   | (lbs=kgx2.2)   | (x0.0393=inch)  |                   |
| 643x643x178mm           | 10kg ±200g     | 11kg±200g      | 23kg±200g      | 658x658x373mm   | 2PCS              |







- Risk of electric shock. Do not use where directly exposed to water.
- Do not take apart the device without our permission.

# ordering part No

|              | and the state of t |             |           |             |
|--------------|----------------------------------------------------------------