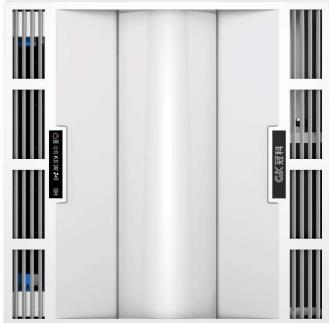

nstallation Options             | Hanging/Embeded                 |  |  |

### **LED Parameters**

| Power (W) | Lumen (LM) | CCT (K)        | PF   | CRI(Ra) | Light Effect (Lm/W) |
|-----------|------------|----------------|------|---------|---------------------|
| 50        | ≥4500      | 3000/4000/5000 | ≥0.9 | ≥80     | ≥90                 |

# **UVC Parameters**

| I | Power (W) | UV Output (uW/cm2) | Work Temperature (°C) | Length (mm) | Diameter (mm) | Lifespan (H) | Storage Temperature (°C) |
|---|-----------|--------------------|-----------------------|-------------|---------------|--------------|--------------------------|
| ĺ | 53        | 165                | Max:60°C,Min:-10°C    | 530         | 17            | 7000         | Max:80°C Min:-40°C       |

### **LED Display**







### **UVC Tube Replacement**



### Filter Replacement



### **Features**

#### **Enclosed UVC Light Source**

The UVC light source is in a light-enclosed space. Irradiate the accelerated airflow to eliminate the viruses and bacteria. Therefore, This allows for the disinfection of the air in an enclosed space, while ensuring that day to day business activities can continue underneath that area while the device is active.

Notice: The warranty of UVC tube is 1 year



#### **Air Circulation System with Filters**

Special Air circulation system accelerate the airflow to improve the efficiency of disinfection. Designed with HEPA and Active filters can effectively filter and clean the air.



#### **LED** troffer Light

LED Color Temperature Adjustable; LED Brightness Adjustable 20%/40%/6