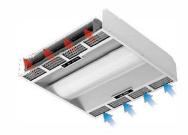

#### **Enclosed UVC Light Source**

The UVC light source is in a light-enclosed space. Irradiate the accelerated airflow to eliminate the viruses and bacteria. Therefore, This allows for the disinfection of the air in an enclosed space, while ensuring that day to day business activities can continue underneath that area while the device is active.

#### **Air Circulation System with Filters**

Special Air circulation system accelerate the airflow to improve the efficiency of disinfection. Designed with HEPA and Active filters can effectively filter and clean the air.

Schematic diagram of UV disinfection