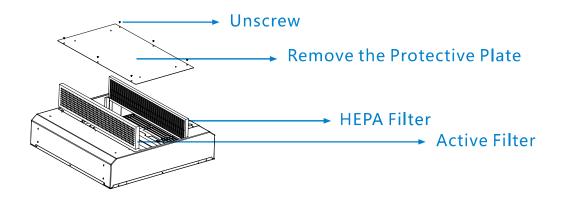

### Filter Replacement

#### **Air Circulation System with Filters**

Special Air circulation system accelerate the airflow to improve the efficiency of disinfection. Designed with HEPA and Active filters can effectively filter and clean the air.