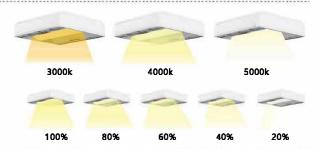

#### **LED** troffer Light

LED Color Temperature Adjustable; LED Brightness Adjustable 20%/40%/60%/80%/100%;

E. coli effective elimination rate is 99.9%

Effectively disinfect Staphylococcus aureus

Effectively disinfect the coronavirus