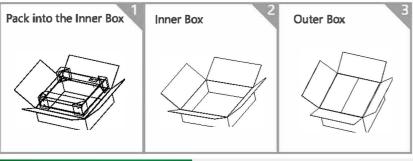

### **Package**

| Package dimensions (mm) | NW/Device (kg) | GW/Device (kg) | GW/Carton (kg) | Carton Size(mm) | Quantity / Carton |
|-------------------------|----------------|----------------|----------------|-----------------|-------------------|
| (x0.0393=inch)          | (lbs=kgx2.2)   | (lbs=kgx2.2)   | (lbs=kgx2.2)   | (x0.0393=inch)  |                   |
| 643x643x178mm           | 10kg ±200g     | 11kg±200g      | 23kg±200g      | 658x658x373mm   | 2PCS              |