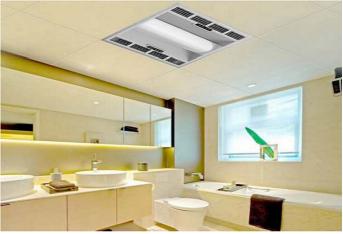

teria. Therefore, This allows for the disinfection of the air in an enclosed space, while ensuring that day to day business activities can continue underneath that area while the device is active.

Notice: The warranty of UVC tube is 1 year



#### **Air Circulation System with Filters**

Special Air circulation system accelerate the airflow to improve the efficiency of disinfection. Designed with HEPA and Active filters can effectively filter and clean the air.



#### **LED** troffer Light

LED Color Temperature Adjustable; LED Brightness Adjustable 20%/40%/60%/80%/100%;





E. coli effective elimination rate is 99.9%



Effectively disinfect Staphylococcus aureus



Effectively disinfect the coronavirus



Schematic diagram of UV disinfection

### **Dimension**



# **Application**





### Two Installation Options





### **Package**

| Package dimensions (mm) | NW/Device (kg) | GW/Device (kg) | GW/Carton (kg) | Carton Size(mm) | Quantity / Carton |
|-------------------------|----------------|----------------|----------------|-----------------|-------------------|
| (x0.0393=inch)          | (lbs=kgx2.2)   | (lbs=kgx2.2)   | (lbs=kgx2.2)   | (x0.0393=inch)  |                   |
| 643x643x178mm           | 10kg ±200g     | 11kg±200g      | 23kg±200g      | 658x658x373mm   | 2PCS              |







- Risk of electric shock. Do not use where directly exposed to water.
- Do not take apart the device without our permission.

# ordering part No

|              | and the state of t |             |           |             |
|--------------|--------------------------------