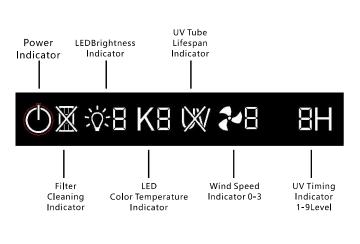

Installation Options             | Hanging/Embeded                 |  |  |

### **LED Parameters**

| Power (W) | Lumen (LM) | CCT (K)        | PF   | CRI(Ra) | Light Effect (Lm/W) |
|-----------|------------|----------------|------|---------|---------------------|
| 50        | ≥4500      | 3000/4000/5000 | ≥0.9 | ≥80     | ≥90                 |

# **UVC Parameters**

| I | Power (W) | UV Output (uW/cm2) | Work Temperature (°C) | Length (mm) | Diameter (mm) | Lifespan (H) | Storage Temperature (°C) |
|---|-----------|--------------------|-----------------------|-------------|---------------|--------------|--------------------------|
| ĺ | 53        | 165                | Max:60°C,Min:-10°C    | 530         | 17            | 7000         | Max:80°C Min:-40°C       |

### **LED Display**







### **UVC Tube Replacement**



### Filter Replacement



### **Features**

#### **Enclosed UVC Light Source**

The UVC light source is in a light-enclosed space. Irradiate the accelerated airflow to eliminate the viruses and bacteria. Therefore, This allows for the disinfection of the air in an enclosed space, while ensuring that day to day business activities can continue underneath that area while the device is active.

Notice: The warranty of UVC tube is 1 year



#### **Air Circulation System with Filters**

Special Air circulation system accelerate the airflow to improve the efficiency of disinfection. Designed with HEPA and Active filters can effectively filter and clean the air.



#### **LED** troffer Light

LED Color Temperature Adjustable; LED Brightness Adjustable 20%/40%