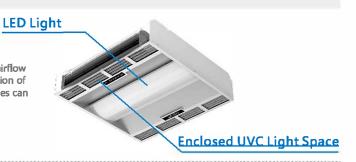

#### **Enclosed UVC Light Source**

The UVC light source is in a light-enclosed space. Irradiate the accelerated airflow to eliminate the viruses and bacteria. Therefore, This allows for the disinfection of the air in an enclosed space, while ensuring that day to day business activities can continue underneath that area while the device is active.

Schematic diagram of UV disinfection