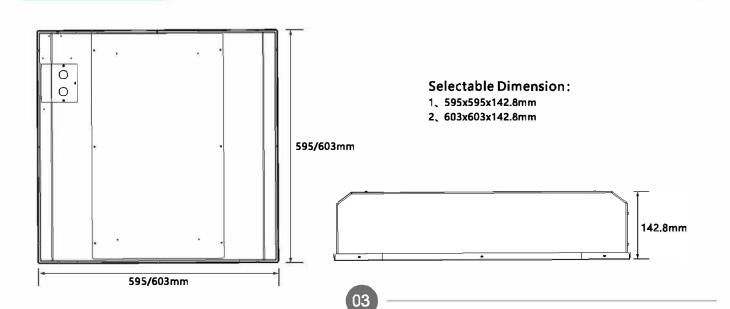

### **Dimension**

| Remote Control Type              | Infrared Control                |  |  |
|----------------------------------|---------------------------------|--|--|
| Dimension(mm)                    | 595*595*142.8mm/603*603*142.8mm |  |  |
| Work Temperature (°C)            | -10+45°C                        |  |  |
| Working Environment Humidity(RH) | ≤60%                            |  |  |
| Remote control detection angle   | 120°                            |  |  |
| Installation Options             | Hanging/Embeded                 |  |  |