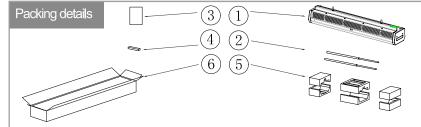

- 1 Light
- Telescopic pole Installation string ( Optional for one)
- (3) User's manual
- $\overbrace{4}$  Remote
- 5 Buffer foam
- 6 Carton