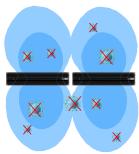

#### ● Feature 2 - UVC Irradiance

2 sides UVC upper room disinfection,to realize UVC disinfection in occupied area