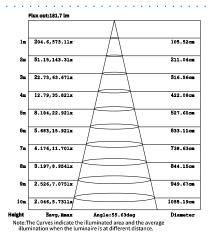

|            |           |      | 4000K   | 5500LM    | 1065*209*163mm | 10.0500                     |             |
| 125W±10% | LED 60W   | 50~60Hz       | 254nm      | UVC       | 1-9H | 5000K   | 5200LM    |                | -10~35°C                    | Black/White |
|          | Other 5M/ | 30 -00112     |            |           |      | 300001  | JZUULIVI  |                |                             |             |

## Features

#### ●U19 product features: 1 - UVC safety protection





#### **Features**

#### ● Feature 2 - UVC Irradiance

2 sides UVC upper room disinfection,to realize UVC disinfection in occupied area









#### ● Features 4 - LED lighting

LED lighting brightness has 1-5 setting steps (20%/40%/60%/80%/100%);and 1-3 CCT setting steps(3000k/4000k/5000k)







#### • Features 5 - Digital display, remote control.



Remind: when connected to power, indicator will be RED, other time it will be white.







# **Application**







# Installation



#### Change the tube

1. Remove the 2 screws on the display side;





3. Take down the tube protector by removing 4. Replace the tube the screw





# **Dimensions**





(unit:mm)

# **Packing**

| Model          | NW(kg)<br>(lbs=kgx2.2) | GW(kg)<br>(lbs=kgx2.2) | Carton Size (mm)<br>(x0.0393=inch) |  |  |
|----------------|------------------------|------------------------|------------------------------------|--|--|
| CELEXBLUVCD-06 | 12.5KG                 | 14.1KG                 | 1121*261.5*239mm                   |  |  |



- 1 Light
- Telescopic pole Installation string ( Optional for one)