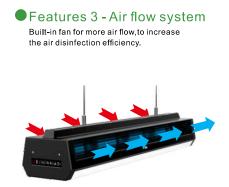

#### ● Features 4 - LED lighting

LED lighting brightness has 1-5 setting steps (20%/40%/60%/80%/100%);and 1-3 CCT setting steps(3000k/4000k/5000k)

#### • Features 5 - Digital display, remote control.

Remind: when connected to power, indicator will be RED, other time it will be white.