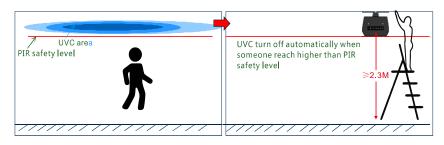

-|-----------|------|---------|-----------|----------------|-----------------------------|-------------|
| I        | UVC 60W   | 400.077       |            |           |      | 3000K   | 5200LM    |                |                             |             |
|          |           | 100-277       |            |           |      | 4000K   | 5500LM    | 1065*209*163mm | 10.0500                     |             |
| 125W±10% | LED 60W   | 50~60Hz       | 254nm      | UVC       | 1-9H | 5000K   | 5200LM    |                | -10~35°C                    | Black/White |
|          | Other 5M/ | 30 -00112     |            |           |      | 300001  | JZUULIVI  |                |                             |             |

## Features

#### ●U19 product features: 1 - UVC safety protection





#### **Features**

#### ● Feature 2 - UVC Irradiance

2 sides UVC upper room disinfection,to realize UVC disinfection in occupied area









#### ● Features 4 - LED lighting

LED lighting brightness has 1-5 setting steps (20%/40%/60%/80%/100%);and 1-3 CCT setting steps(3000k/4000k/5000k)







#### • Features 5 - Digital display, remote control.



Remind: when connected to power, indicator will be RED, other time it will be white.







# **Application**







# Installation



#### Change the tube

1. Remove the 2 screws on the display side;





3. Take down the tube protector by removing 4. Replace the tube the screw





# **Dimensions**





(unit:mm)

# **Packing**

| Model          | NW(kg)<br>(lbs=kgx2.2) | GW(kg)<br>(lbs=kgx2.2) | Carton Size (mm)<br>(x0.0393=inch) |  |