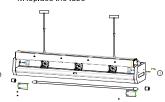

# Installation

#### Change the tube

1. Remove the 2 screws on the display side;

3. Take down the tube protector by removing 4. Replace the tube the screw