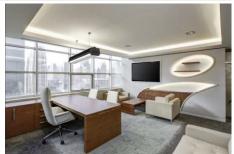

VC       | 1-9H | 5000K   | 5200LM    |                | -10~35°C                    | Black/White |
|          | Other 5M/ | 30 -00112     |            |           |      | 300001  | JZUULIVI  |                |                             |             |

## Features

#### ●U19 product features: 1 - UVC safety protection





#### **Features**

#### ● Feature 2 - UVC Irradiance

2 sides UVC upper room disinfection,to realize UVC disinfection in occupied area









#### ● Features 4 - LED lighting

LED lighting brightness has 1-5 setting steps (20%/40%/60%/80%/100%);and 1-3 CCT setting steps(3000k/4000k/5000k)







#### • Features 5 - Digital display, remote control.



Remind: when connected to power, indicator will be RED, other time it will be white.







# **Application**







# Installation



#### Change the tube

1. Remove the 2 screws on the display side;





3. Take down the tube protector by removing 4. Replace the tube the screw





# **Dimensions**





(unit:mm)

# **Packing**

| Model          | NW(kg)<br>(lbs=kgx2.2) | GW(kg)<br>(lbs=kgx2.2) | Carton Size (mm)<br>(x0.0393=inch) |  |  |
|----------------|------------------------|------------------------|------------------------------------|--|--|
| CELEXBLUVCD-06 | 12.5KG                 | 14.1KG                 | 1121*261.5*239mm                   |  |  |



- 1 Light
- Telescopic pole Installation string ( Optional for one)
- (3) User's manual
- $\overbrace{4}$  Remote
- 5 Buffer foam
- 6 Carton













## ordering part No

| CE           | BL                  | UVC         | Р         | W