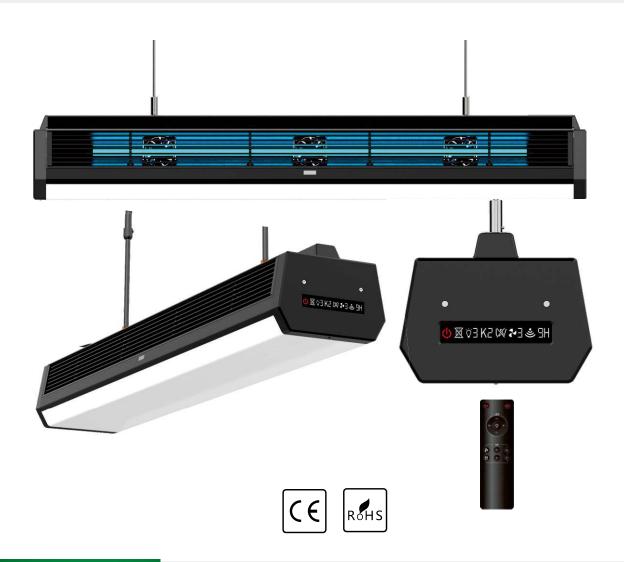

# CELEX LED Batten Light UVC Series

## Features

#### • Features 5 - Digital display, remote control.

Remind: when connected to power, indicator will be RED, other time it will be white.

- 1 Light
- Telescopic pole Installation string ( Optional for one)
- (3) User's manual
- $\overbrace{4}$  Remote
- 5 Buffer foam
- 6 Carton