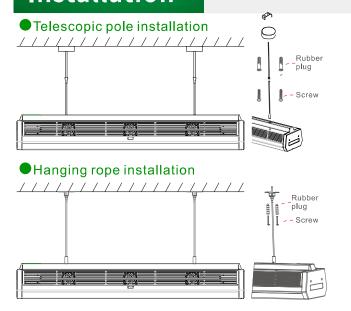

# Installation

- 1 Light
- Telescopic pole Installation string ( Optional for one)
- (3) User's manual
- $\overbrace{4}$  Remote
- 5 Buffer foam
- 6 Carton