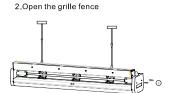

#### Change the tube

1. Remove the 2 screws on the display side;

3. Take down the tube protector by removing 4. Replace the tube the screw