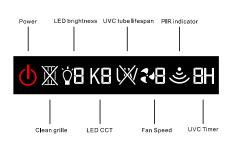

#### ● Features 4 - LED lighting

LED lighting brightness has 1-5 setting steps (20%/40%/60%/80%/100%);and 1-3 CCT setting steps(3000k/4000k/5000k)

#### • Features 5 - Digital display, remote control.

Remind: when connected to power, indicator will be RED, other time it will be white.