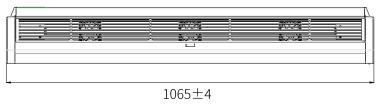

# **Dimensions**

(unit:mm)

## **Specification**

|          |           | Input Voltage | Wavelength | Tube Type |      | LED CCT | LED Lumen | Dimension      | Working Temperature<br>(°C) | Color       |
|----------|-----------|---------------|------------|-----------|------|---------|-----------|----------------|-----------------------------|-------------|
| I        | UVC 60W   | 400.077       |            |           |      | 3000K   | 5200LM    |                |                             |             |
|          |           | 100-277       |            |           |      | 4000K   | 5500LM    | 1065*209*163mm | 10.0500                     |             |
| 125W±10% | LED 60W   | 50~60Hz       | 254nm      | UVC       | 1-9H | 5000K   | 5200LM    |                | -10~35°C                    | Black/White |
|          | Other 5M/ | 30 -00112     |            |           |      | 300001  | JZUULIVI  |                |                             |             |