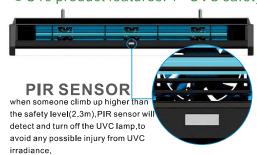

---|-----------|------|---------|-----------|----------------|-----------------------------|-------------|
| I        | UVC 60W   | 400.077       |            |           |      | 3000K   | 5200LM    |                |                             |             |
|          |           | 100-277       |            |           |      | 4000K   | 5500LM    | 1065*209*163mm | 10.0500                     |             |
| 125W±10% | LED 60W   | 50~60Hz       | 254nm      | UVC       | 1-9H | 5000K   | 5200LM    |                | -10~35°C                    | Black/White |
|          | Other 5M/ | 30 -00112     |            |           |      | 300001  | JZUULIVI  |                |                             |             |

## Features

#### ●U19 product features: 1 - UVC safety protection





#### **Features**

#### ● Feature 2 - UVC Irradiance

2 sides UVC upper room disinfection,to realize UVC disinfection in occupied area









#### ● Features 4 - LED lighting

LED lighting brightness has 1-5 setting steps (20%/40%/60%/80%/100%);and 1-3 CCT setting steps(3000k/4000k/5000k)







#### • Features 5 - Digital display, remote control.



Remind: when connected to power, indicator will be RED, other time it will be white.







# **Application**







# Installation



#### Change the tube

1. Remove the 2 screws on the display side;





3. Take down the tube protector by removing 4. Replace the tube the screw





# **Dimensions**





(unit:mm)

# **Packing**

| Model          | NW(kg)<br>(lbs=kgx2.2) | GW(kg)<br>(lbs=kgx2.2) | Carton Size (mm)<br>(x0.0393=inch) |  |