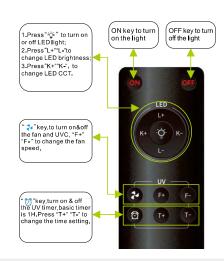

#### • Features 5 - Digital display, remote control.

Remind: when connected to power, indicator will be RED, other time it will be white.