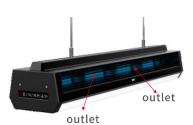

#### ● Feature 2 - UVC Irradiance

2 sides UVC upper room disinfection,to realize UVC disinfection in occupied area