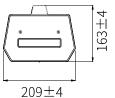

# **Dimensions**

(unit:mm)

## **Specification**

|          |           | Input Voltage | Wavelength | Tube Type |      | LED CCT | LED Lumen | Dimension      | Working Temperature<br>(°C) | Color       |
|----------|-----------|---------------|------------|-----------|------|---------|-----------|----------------|-----------------------------|-------------|
| I        | UVC 60W   | 400.077       |            |           |      | 3000K   | 5200LM    |                |                             |             |
|          |           | 100-277       |            |           |      | 4000K   | 5500LM    | 1065*209*163mm | 10.0500                     |             |
| 125W±10% | LED 60W   | 50~60Hz       | 254nm      | UVC       | 1-9H | 5000K   | 5200LM    |                | -10~35°C                    | Black/White |
|          | Other 5M/ | 30 -00112     |            |           |      | 300001  | JZUULIVI  |                |                             |             |