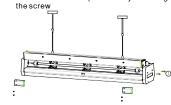

# Installation

#### Change the tube

1. Remove the 2 screws on the display side;

3. Take down the tube protector by removing 4. Replace the tube the screw